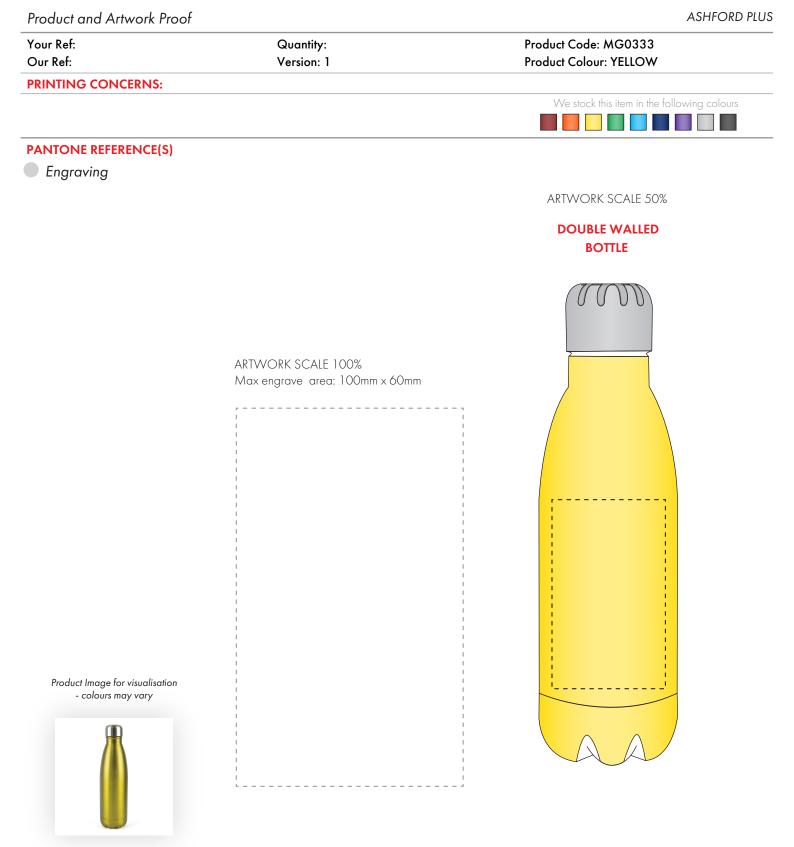

The dashed line is to demonstrate print area and will not appear on your printed item